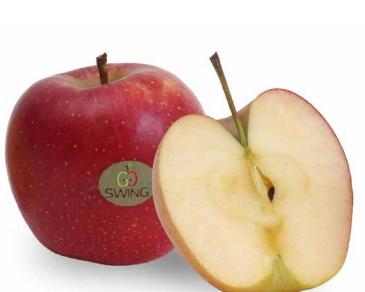

## Swing<sup>®</sup> Xeleven The charming

An apple as fruit lovers wish: Bright red, firm flesh, elegant texture, highly interesting aroma. In addition, finely balanced ratio of sweet and tart. The Swing<sup>®</sup> Xeleven allows environmentally friendly cultivation due to its high fungal tolerance. It has a long shelf life in storage.

## TASTE:

sweet, juicy and crunchy pulp

| HARVEST | • |
|---------|---|
| October |   |

| AVAILABILITY: |     |     |     |     |     |     |     |     |     |     |     |
|---------------|-----|-----|-----|-----|-----|-----|-----|-----|-----|-----|-----|
| Aug           | Sep | Oct | Nov | Dec | Jan | Feb | Mar | Apr | Мау | Jun | Jul |